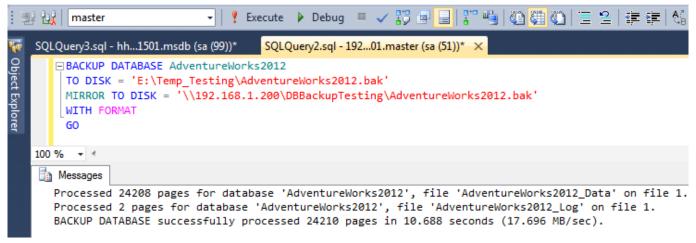

If you want to install multi-dimensional database SSAS Adventure Works in 2012 and do not have enough information about the operation this post is designed for you. Excel Templates For Kpis

Patch D Installation Renault Can Clip Tool