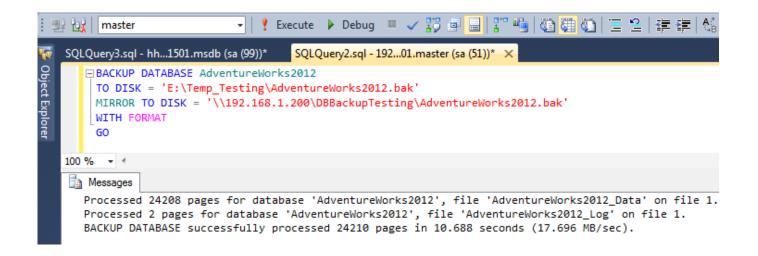

If you want to install multi-dimensional database SSAS Adventure Works in 2012 and do not have enough information about the operation this post is designed for you. Excel Templates For Kpis

Patch D Installation Renault Can Clip Tool